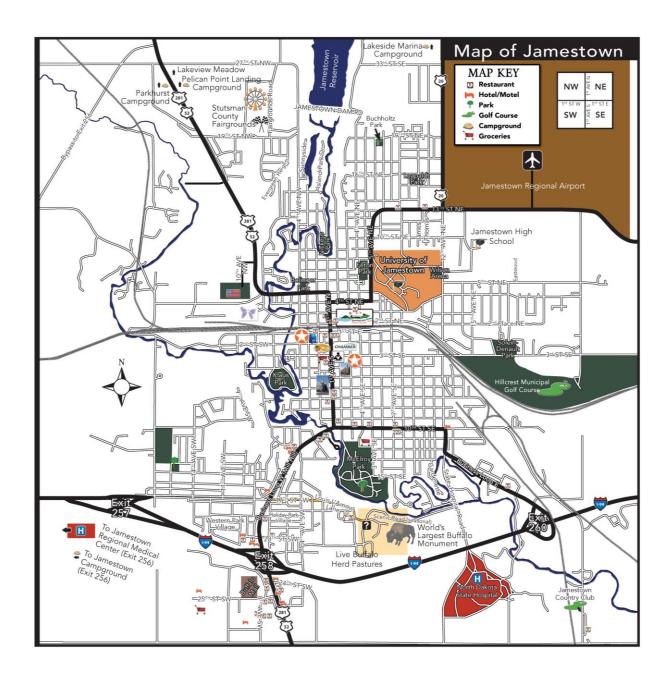

ent Center<br>205 6th Street SE, Suite 1<br>Jamestown, ND | 701-252-9043                                                                             | Open 8am – 5pm Mon-Fri.                                                                                                                                                                                              |  |  |
| Veterans Crisis Line                                                                                           | Call 1-800-8255 Press 1 to talk to someone Or Text 838255 to connect with a VA responder | Connects service members and Veterans in crisis, as well as their family members and friends, with qualified, caring VA responders through a confidential toll-free hotline, online chat, or text-messaging service. |  |  |