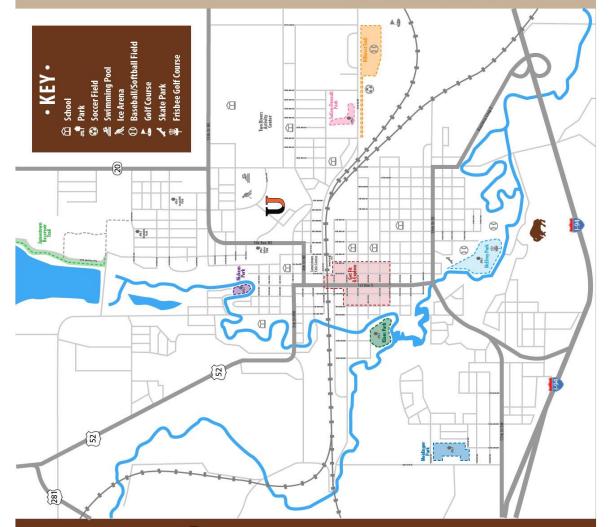

## · AREA TRAILS ·

1.50 Miles - Get Fit & Explore Downtown Route

- .75 Miles Hillcrest Trai
- 1.30 Miles Jamestown Reservoir Trail
- 0.60 Miles Klaus Park Loop
- 0.90 Miles McElroy Park Loop
- 0.75 Miles Meidinger Park Loop
- 0.30 Miles Nickeus Park Loop

0.50 Miles - Solien-Denault Park Loop

Public Health